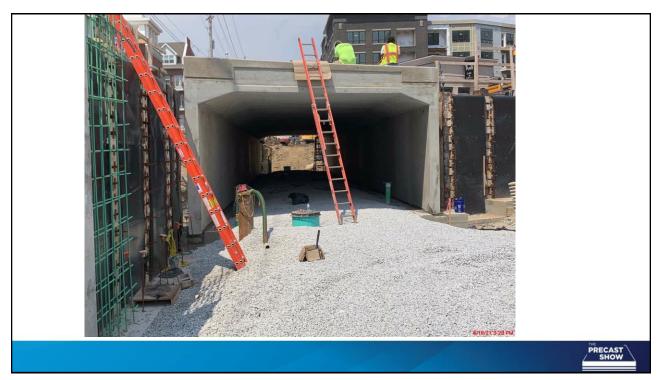

# Nickel Plate Tunnel # 1 22' x 10' Skewed 3-Sided Flat Top Culvert

43

44

46

48

50