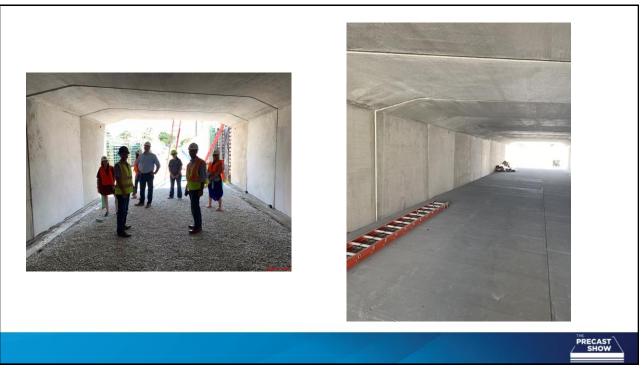

# Nickel Plate Tunnel # 1 22' x 10' Skewed 3-Sided Flat Top Culvert

43

44

46

48

50