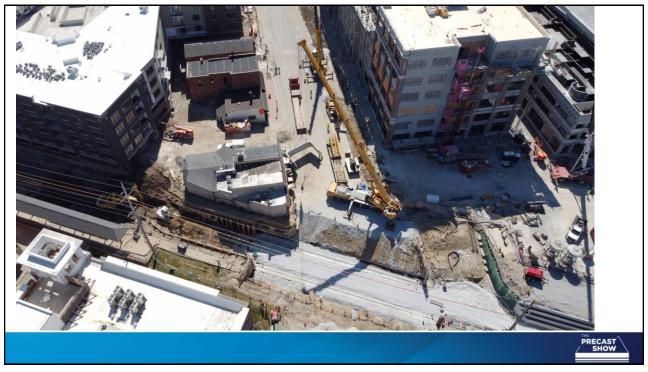

# Nickel Plate Tunnel # 1 22' x 10' Skewed 3-Sided Flat Top Culvert

43

44

46

48

50