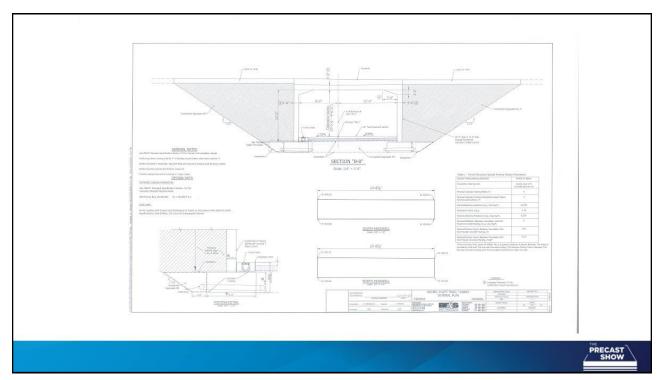

# Nickel Plate Tunnel # 1 22' x 10' Skewed 3-Sided Flat Top Culvert

43

44

46

48

50