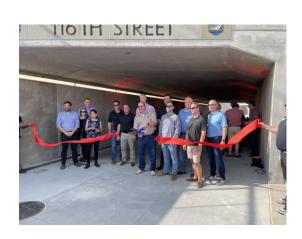

# Nickel Plate Tunnel # 1 22' x 10' Skewed 3-Sided Flat Top Culvert

43

44

46

48

50