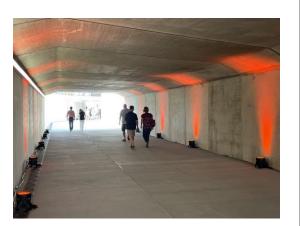

# Nickel Plate Tunnel # 1 22' x 10' Skewed 3-Sided Flat Top Culvert

43

44

46

48

50