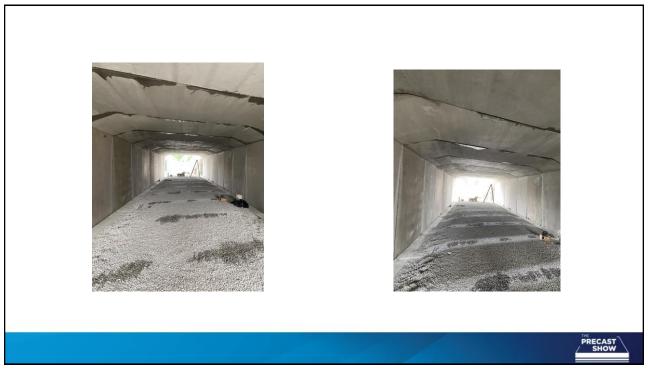

# Nickel Plate Tunnel # 1 22' x 10' Skewed 3-Sided Flat Top Culvert

43

44

46

48

50