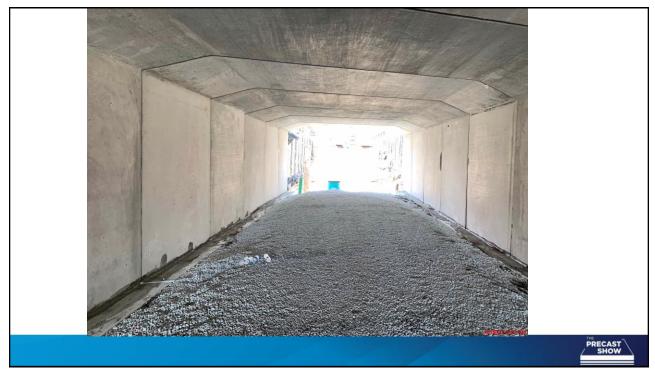

# Nickel Plate Tunnel # 1 22' x 10' Skewed 3-Sided Flat Top Culvert

43

44

46

48

50