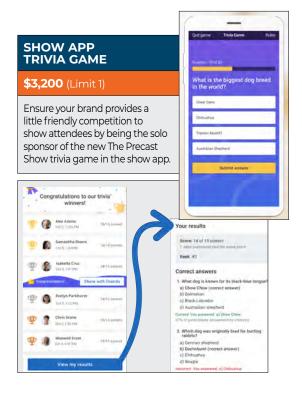

# PRODUCT PRESENTATIONS

#### **\$4,100** (Limit 4)

Showcase the advantages of your equipment, products or services by conducting a presentation in designated area on the

- 45-min session of a show hours
- · Show anno hament & app
- · Listing in the Show Guide
- Link to website on theprecastshow. org sponsor page
- Note: Additional items (e.g. food, beverage, A/V, etc.) are at your own expense